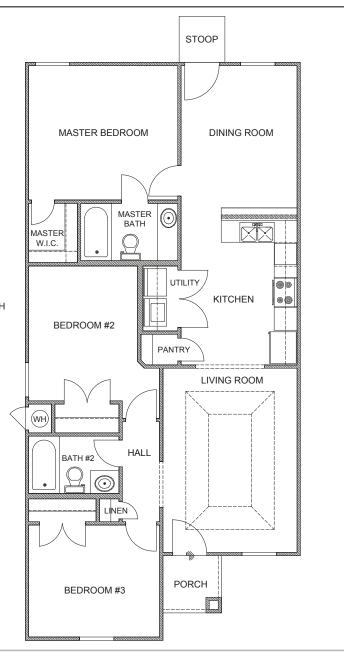

## FLOOR PLANS

## SANTA ANA

## 3 bedrooms

 $\mathbf{2}$  baths

## **1,121** living s.f. **1,162** total s.f.

This plan is copyrighted by WestWind Homes and may not be reproduced, modified or reused without the express written consent of WestWind Homes. For Information call: (956) 968-4238.